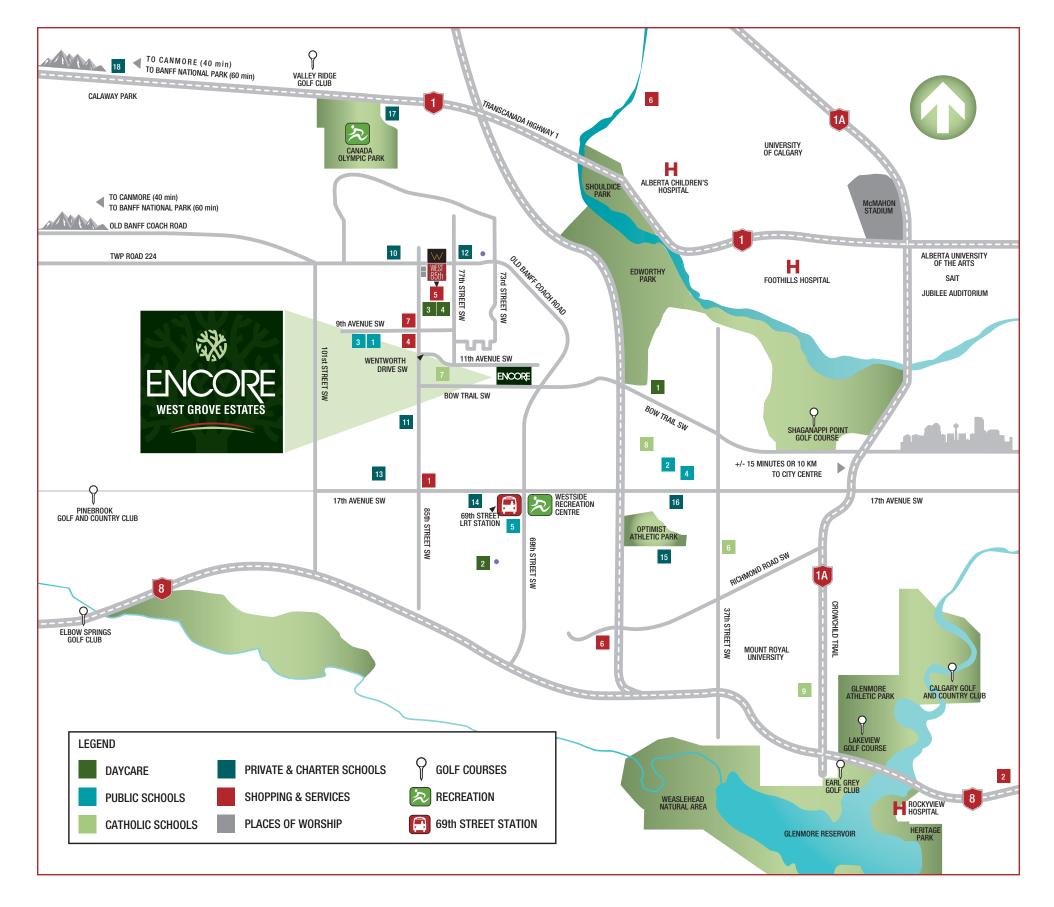

## **Shopping & Services**

- 1 Aspen Landing Shopping Centre 17th Avenue and 85th Street SW
- 2 Chinook Mall 6455 Macleod Trail SW
- 3 Market Mall 3625 Shaganappi Trail NW
- Wentworth Co-op Centre 917 85yh Street SW
- West 85th Shopping Centre 8561 8A Avenue SW
- 6 WestHills Towne Centre & Signal Hill Shopping Centre Sarcee Trail & Richmond Road SW
- 7 West Springs Village Shopping Centre 9th Avenue & 85th Street SW

### **Daycare**

- Bow Trail Daycare Ltd. 403.686.0222 • 4524 Worchester Drive SW
- 2 Bright Studios 403.242.1414 • 30 Springborough Blvd SW
- 3 KidsU 1.855.80.KidsU • 430 8560 8A Avenue SW
- 4 First Steps Academy 403.460.8308 • 8561 8A Avenue SW

### **Public Schools**

Calgary Board of Education 403.817.4000 • www.cbe.ab.ca

- West Springs School (K-6) 403.777.6244 • 8999 Wentworth Avenue SW
- 2 Rosscarrock School (K-6) 403.777.8390 • 1406 40th Street SW
- West Ridge School (5-8) 403.777.6244 • 8999 Wentworth Avenue SW
- 4 Vincent Massey School (7-9) 403.777.7870 • 93945th Street SW
- 5 Ernest Manning High School (10-12) 403.777.8880 • 20 Springborough Blvd SW

### **Catholic School District**

Calgary Catholic School District 403.500.2000 • www.cssd.ab.ca

- 6 Holy Name School (K-6) 403.500.2006 • 3011 35th Street SW
- St Joan of Arc School (K-6) 403.500.2017 • 7970 Wentworth Drive SW
- 8 St Michael School (K-9) 403.500.2021 • 4511 8th Avenue SW
- 9 Bishop Carroll High School (10-12) 403.500.2056 • 4624 Richard Road SW

# Private & Charter Schools

- 10 Calgary Waldorf School (P-9) 403.287.1686 • 515 Cougar Ridge Drive SW
- 11 Webber Academy (7-12) 403.277.4700 ◆ 1515 1515 93rd Street SW
- Calgary French and International School (P-12) 403.240.1500 700 77th Street SW
- 13 Calgary Academy (2-12) 403.686.6444 • 1677 93rd Street SW
- 14 Rundle College (7-9) 403.291.2866 • 7375 17th Avenue SW
- Calgary Christian School (P-12) 403.242.2896 • 2839 49th Street SW
- 16 Calgary Arts Academy (K-9) 403.532.3020 • 4931 Grove Hill Road SW
- 17 National Sport School (9-12) 403.777.7329 • 151 Canada Olympic Road SW
- 18 Edge School for Athletes (K-12) 403.246.6432 • 33055 Twp Road 250